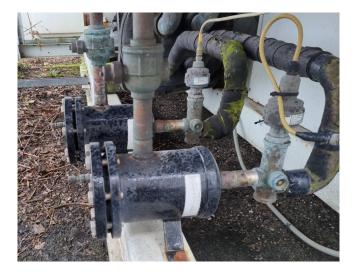

#### Used Carrier 30 RB 0402

Used Carrier 30 RB 0402 air cooled chiller. Complete with 6 Performer scroll compressors SH300A4ACA. Shell & tube evaporator/exchanger 125 ltr. 6 fans with a total airflow of 27.083 l/s and Pro-dialog plus controlling. \*All components of this used chiller will be tested on good working, leak free condition (condensing blocks), compressors, fans, control panel, etcetera). Choosing HOSBV means buying with warranty. We perform a industrial cleaning and rust spots will be covered. Also, we can arrange your shipment.