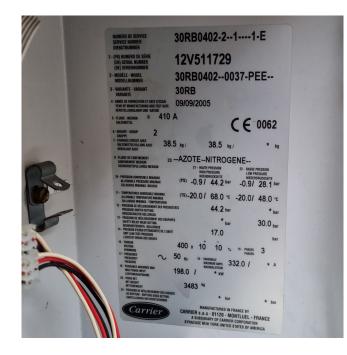

### **Specifications**

| Brand                     | Carrier                 |
|---------------------------|-------------------------|
| Туре                      | 30 RB 0402              |
| Product type              | Air Cooled Chiller      |
| Capacity kW               | 395,0                   |
| Capacity Tons             | 112,3                   |
| Refrigerant               | Freon                   |
| Refrigerant Type          | R410A                   |
| Weight in kg.             | 3483 kg                 |
| Sizes                     | 3600x2240x2400 mm       |
|                           | (LxWxH)                 |
| Compressor(s) type &      | 6x Performer            |
| model                     | SH300A4ACA scroll       |
|                           | compressor              |
| Display                   | Carrier pro-dialog plus |
|                           |                         |
| Number of fans            | 6                       |
| Number of fans<br>Remarks | 6<br>Y.o.b. 2006        |