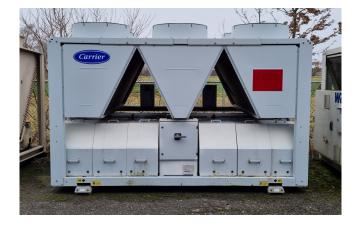

#### Used Carrier 30 RB 0402

Used Carrier 30 RB 0402 air cooled chiller. Complete with 6 Performer scroll compressors SH300A4ACA. Shell & tube evaporator/exchanger 125 ltr. 6 fans with a total airflow of 27.083 l/s and Pro-dialog plus controlling. \*All components of this used chiller will be tested on good working, leak free condition (condensing blocks), compressors, fans, control panel, etcetera). Choosing HOSBV means buying with warranty. We perform a industrial cleaning and rust spots will be covered. Also, we can arrange your shipment.