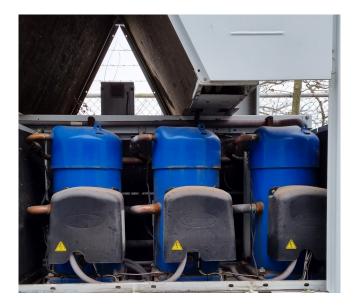

### **Specifications**

| Brand                     | Carrier                 |
|---------------------------|-------------------------|
| Туре                      | 30 RB 0402              |
| Product type              | Air Cooled Chiller      |
| Capacity kW               | 395,0                   |
| Capacity Tons             | 112,3                   |
| Refrigerant               | Freon                   |
| Refrigerant Type          | R410A                   |
| Weight in kg.             | 3483 kg                 |
| Sizes                     | 3600x2240x2400 mm       |
|                           | (LxWxH)                 |
| Compressor(s) type &      | 6x Performer            |
| model                     | SH300A4ACA scroll       |
|                           | compressor              |
| Display                   | Carrier pro-dialog plus |
|                           |                         |
| Number of fans            | 6                       |
| Number of fans<br>Remarks | 6<br>Y.o.b. 2006        |

#### Used Carrier 30 RB 0402

Used Carrier 30 RB 0402 air cooled chiller. Complete with 6 Performer scroll compressors SH300A4ACA. Shell & tube evaporator/exchanger 125 ltr. 6 fans with a total airflow of 27.083 l/s and Pro-dialog plus controlling. \*All components of this used chiller will be tested on good working, leak free condition (condensing blocks), compressors, fans, control panel, etcetera). Choosing HOSBV means buying with warranty. We perform a industrial cleaning and rust spots will be covered. Also, we can arrange your shipment.