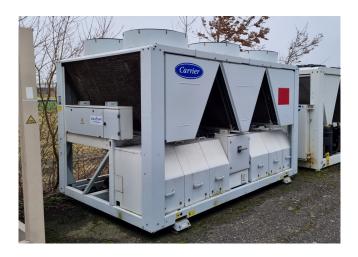

#### Used Carrier 30 RB 0402

Used Carrier 30 RB 0402 air cooled chiller. Complete with 6 Performer scroll compressors SH300A4ACA. Shell & tube evaporator/exchanger 125 ltr. 6 fans with a total airflow of 27.083 l/s and Pro-dialog plus controlling. \*All components of this used chiller will be tested on good working, leak free condition (condensing blocks), compressors, fans, control panel, etcetera). Choosing HOSBV means buying with warranty. We perform a industrial cleaning and rust spots will be covered. Also, we can arrange your shipment.