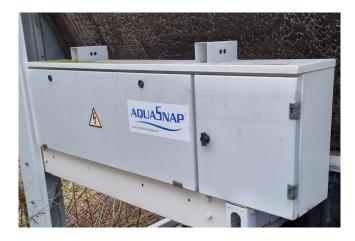

#### Used Carrier 30 RB 0402

Used Carrier 30 RB 0402 air cooled chiller. Complete with 6 Performer scroll compressors SH300A4ACA. Shell & tube evaporator/exchanger 125 ltr. 6 fans with a total airflow of 27.083 l/s and Pro-dialog plus controlling. \*All components of this used chiller will be tested on good working, leak free condition (condensing blocks), compressors, fans, control panel, etcetera). Choosing HOSBV means buying with warranty. We perform a industrial cleaning and rust spots will be covered. Also, we can arrange your shipment.