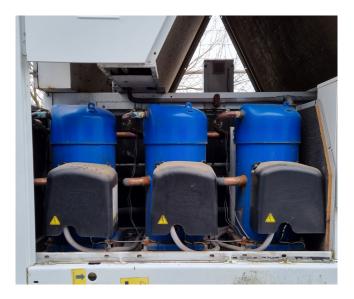

### **Specifications**

| Brand                     | Carrier                 |
|---------------------------|-------------------------|
| Туре                      | 30 RB 0402              |
| Product type              | Air Cooled Chiller      |
| Capacity kW               | 395,0                   |
| Capacity Tons             | 112,3                   |
| Refrigerant               | Freon                   |
| Refrigerant Type          | R410A                   |
| Weight in kg.             | 3483 kg                 |
| Sizes                     | 3600x2240x2400 mm       |
|                           | (LxWxH)                 |
| Compressor(s) type &      | 6x Performer            |
| model                     | SH300A4ACA scroll       |
|                           | compressor              |
| Display                   | Carrier pro-dialog plus |
|                           |                         |
| Number of fans            | 6                       |
| Number of fans<br>Remarks | 6<br>Y.o.b. 2006        |

#### Used Carrier 30 RB 0402

Used Carrier 30 RB 0402 air cooled chiller. Complete with 6 Performer scroll compressors SH300A4ACA. Shell & tube evaporator/exchanger 125 ltr. 6 fans with a total airflow of 27.083 l/s and Pro-dialog plus controlling. \*All components of this used chiller will be tested on good working, leak free condition (condensing blocks), compressors, fans, control panel, etcetera). Choosing HOSBV means buying with warranty. We perform a industrial cleaning and rust spots will be covered. Also, we can arrange your shipment.