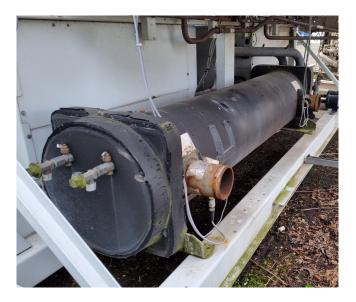

#### Used Carrier 30 RB 0402

Used Carrier 30 RB 0402 air cooled chiller. Complete with 6 Performer scroll compressors SH300A4ACA. Shell & tube evaporator/exchanger 125 ltr. 6 fans with a total airflow of 27.083 l/s and Pro-dialog plus controlling. \*All components of this used chiller will be tested on good working, leak free condition (condensing blocks), compressors, fans, control panel, etcetera). Choosing HOSBV means buying with warranty. We perform a industrial cleaning and rust spots will be covered. Also, we can arrange your shipment.