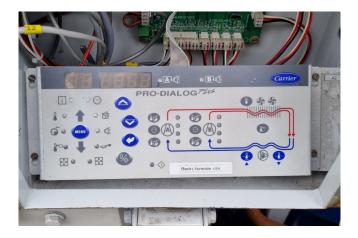

### **Specifications**

| Brand                     | Carrier                 |
|---------------------------|-------------------------|
| Туре                      | 30 RB 0402              |
| Product type              | Air Cooled Chiller      |
| Capacity kW               | 395,0                   |
| Capacity Tons             | 112,3                   |
| Refrigerant               | Freon                   |
| Refrigerant Type          | R410A                   |
| Weight in kg.             | 3483 kg                 |
| Sizes                     | 3600x2240x2400 mm       |
|                           | (LxWxH)                 |
| Compressor(s) type &      | 6x Performer            |
| model                     | SH300A4ACA scroll       |
|                           | compressor              |
| Display                   | Carrier pro-dialog plus |
|                           |                         |
| Number of fans            | 6                       |
| Number of fans<br>Remarks | 6<br>Y.o.b. 2006        |

#### Used Carrier 30 RB 0402

Used Carrier 30 RB 0402 air cooled chiller. Complete with 6 Performer scroll compressors SH300A4ACA. Shell & tube evaporator/exchanger 125 ltr. 6 fans with a total airflow of 27.083 l/s and Pro-dialog plus controlling. \*All components of this used chiller will be tested on good working, leak free condition (condensing blocks), compressors, fans, control panel, etcetera). Choosing HOSBV means buying with warranty. We perform a industrial cleaning and rust spots will be covered. Also, we can arrange your shipment.