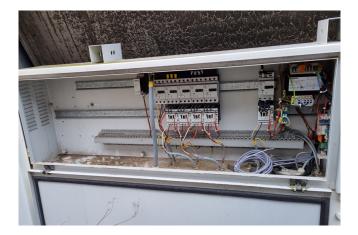

#### Used Carrier 30 RB 0402

Used Carrier 30 RB 0402 air cooled chiller. Complete with 6 Performer scroll compressors SH300A4ACA. Shell & tube evaporator/exchanger 125 ltr. 6 fans with a total airflow of 27.083 l/s and Pro-dialog plus controlling. \*All components of this used chiller will be tested on good working, leak free condition (condensing blocks), compressors, fans, control panel, etcetera). Choosing HOSBV means buying with warranty. We perform a industrial cleaning and rust spots will be covered. Also, we can arrange your shipment.