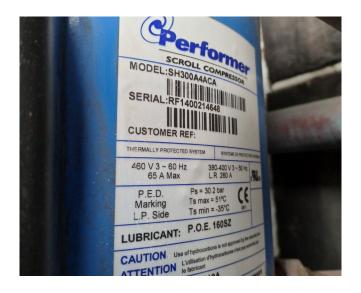

### **Specifications**

| Brand                     | Carrier                 |
|---------------------------|-------------------------|
| Туре                      | 30 RB 0402              |
| Product type              | Air Cooled Chiller      |
| Capacity kW               | 395,0                   |
| Capacity Tons             | 112,3                   |
| Refrigerant               | Freon                   |
| Refrigerant Type          | R410A                   |
| Weight in kg.             | 3483 kg                 |
| Sizes                     | 3600x2240x2400 mm       |
|                           | (LxWxH)                 |
| Compressor(s) type &      | 6x Performer            |
| model                     | SH300A4ACA scroll       |
|                           | compressor              |
| Display                   | Carrier pro-dialog plus |
|                           |                         |
| Number of fans            | 6                       |
| Number of fans<br>Remarks | 6<br>Y.o.b. 2006        |

#### Used Carrier 30 RB 0402

Used Carrier 30 RB 0402 air cooled chiller. Complete with 6 Performer scroll compressors SH300A4ACA. Shell & tube evaporator/exchanger 125 ltr. 6 fans with a total airflow of 27.083 l/s and Pro-dialog plus controlling. \*All components of this used chiller will be tested on good working, leak free condition (condensing blocks), compressors, fans, control panel, etcetera). Choosing HOSBV means buying with warranty. We perform a industrial cleaning and rust spots will be covered. Also, we can arrange your shipment.