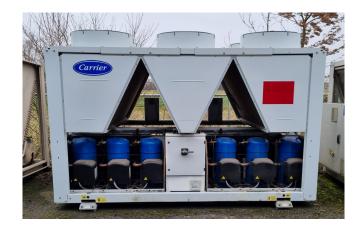

### **Carrier 30 RB 0402**

### **Specifications**

| Brand                     | Carrier                 |
|---------------------------|-------------------------|
| Туре                      | 30 RB 0402              |
| Product type              | Air Cooled Chiller      |
| Capacity kW               | 395,0                   |
| Capacity Tons             | 112,3                   |
| Refrigerant               | Freon                   |
| Refrigerant Type          | R410A                   |
| Weight in kg.             | 3483 kg                 |
| Sizes                     | 3600x2240x2400 mm       |
|                           | (LxWxH)                 |
| Compressor(s) type &      | 6x Performer            |
| model                     | SH300A4ACA scroll       |
|                           | compressor              |
| Display                   | Carrier pro-dialog plus |
|                           |                         |
| Number of fans            | 6                       |
| Number of fans<br>Remarks | 6<br>Y.o.b. 2006        |

#### Used Carrier 30 RB 0402

Used Carrier 30 RB 0402 air cooled chiller. Complete with 6 Performer scroll compressors SH300A4ACA. Shell & tube evaporator/exchanger 125 ltr. 6 fans with a total airflow of 27.083 l/s and Pro-dialog plus controlling. \*All components of this used chiller will be tested on good working, leak free condition (condensing blocks), compressors, fans, control panel, etcetera). Choosing HOSBV means buying with warranty. We perform a industrial cleaning and rust spots will be covered. Also, we can arrange your shipment.