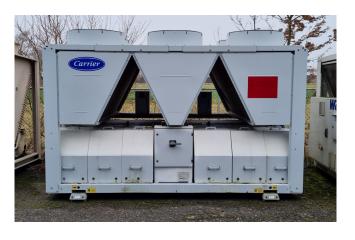

#### Used Carrier 30 RB 0402

Used Carrier 30 RB 0402 air cooled chiller. Complete with 6 Performer scroll compressors SH300A4ACA. Shell & tube evaporator/exchanger 125 ltr. 6 fans with a total airflow of 27.083 l/s and Pro-dialog plus controlling. \*All components of this used chiller will be tested on good working, leak free condition (condensing blocks), compressors, fans, control panel, etcetera). Choosing HOSBV means buying with warranty. We perform a industrial cleaning and rust spots will be covered. Also, we can arrange your shipment.